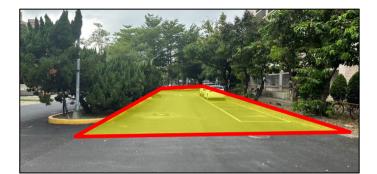

## **Construction Notice**

| DATE        | 2025/03/06                                                                                                                                                                                                                                                                                                                                                                                                                                                                                                                                                                                                                                                  |
|-------------|-------------------------------------------------------------------------------------------------------------------------------------------------------------------------------------------------------------------------------------------------------------------------------------------------------------------------------------------------------------------------------------------------------------------------------------------------------------------------------------------------------------------------------------------------------------------------------------------------------------------------------------------------------------|
| TIME        | 7:00 a.m. to 6:00 p.m.                                                                                                                                                                                                                                                                                                                                                                                                                                                                                                                                                                                                                                      |
| PLACE       | The south side of the Teaching Complex Building, and the north side of the Bio-industrial Mechatronics Engineering Building.                                                                                                                                                                                                                                                                                                                                                                                                                                                                                                                                |
| Explanation | The elevator suspension construction for the "Replacement Project of 5 Elevators in the Bio-<br>industrial Mechatronics Engineering Building" is underway. Please cooperate with on-site<br>announcements and refrain from parking motorcycles or bicycles in the construction area,<br>surrounding parking lots, and sidewalks. Kindly adhere to on-site traffic regulations.<br>During the construction period, there may be some noise inconvenience due to certain work<br>activities. We apologize for any disruption this may cause. In the event of uncontrollable factors<br>(such as typhoons or heavy rain), construction dates may be postponed. |
| Office      | Construction and Maintenance Division, Office of General Affairs                                                                                                                                                                                                                                                                                                                                                                                                                                                                                                                                                                                            |
| Contact Us  | 04-22840276-279                                                                                                                                                                                                                                                                                                                                                                                                                                                                                                                                                                                                                                             |

## 2025/03/06 7:00 a.m. to 6:00 p.m. Road Traffic Control for Elevator Suspension Construction.

the north side of the Bio-industrial Mechatronics Engineering Building.