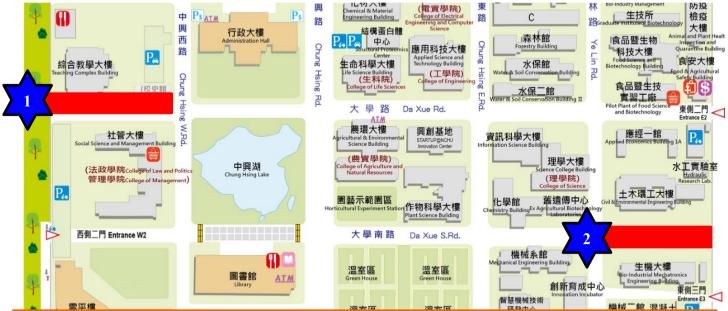

## **Construction Notice**

| DATE        | 2025/03/06                                                                                                                                                                                                                                                                                                                                                                                                                                                                                                                                                                                                                                                  |
|-------------|-------------------------------------------------------------------------------------------------------------------------------------------------------------------------------------------------------------------------------------------------------------------------------------------------------------------------------------------------------------------------------------------------------------------------------------------------------------------------------------------------------------------------------------------------------------------------------------------------------------------------------------------------------------|
| TIME        | 7:00 a.m. to 6:00 p.m.                                                                                                                                                                                                                                                                                                                                                                                                                                                                                                                                                                                                                                      |
| PLACE       | The south side of the Teaching Complex Building, and the north side of the Bio-industrial Mechatronics Engineering Building.                                                                                                                                                                                                                                                                                                                                                                                                                                                                                                                                |
| Explanation | The elevator suspension construction for the "Replacement Project of 5 Elevators in the Bio-<br>industrial Mechatronics Engineering Building" is underway. Please cooperate with on-site<br>announcements and refrain from parking motorcycles or bicycles in the construction area,<br>surrounding parking lots, and sidewalks. Kindly adhere to on-site traffic regulations.<br>During the construction period, there may be some noise inconvenience due to certain work<br>activities. We apologize for any disruption this may cause. In the event of uncontrollable factors<br>(such as typhoons or heavy rain), construction dates may be postponed. |
| Office      | Construction and Maintenance Division, Office of General Affairs                                                                                                                                                                                                                                                                                                                                                                                                                                                                                                                                                                                            |
| Contact Us  | 04-22840276-279                                                                                                                                                                                                                                                                                                                                                                                                                                                                                                                                                                                                                                             |

## 2025/03/06 7:00 a.m. to 6:00 p.m. Road Traffic Control for Elevator Suspension Construction.

the north side of the Bio-industrial Mechatronics Engineering Building.