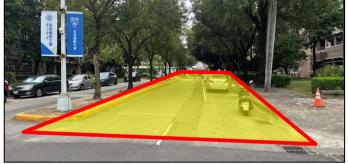

## **Construction Notice**

| DATE        | 2025/03/06                                                                                                                                                                                                                                                                                                                                                                                                                                                                                                                                                                                                                                                  |
|-------------|-------------------------------------------------------------------------------------------------------------------------------------------------------------------------------------------------------------------------------------------------------------------------------------------------------------------------------------------------------------------------------------------------------------------------------------------------------------------------------------------------------------------------------------------------------------------------------------------------------------------------------------------------------------|
| TIME        | 7:00 a.m. to 6:00 p.m.                                                                                                                                                                                                                                                                                                                                                                                                                                                                                                                                                                                                                                      |
| PLACE       | The south side of the Teaching Complex Building, and the north side of the Bio-industrial Mechatronics Engineering Building.                                                                                                                                                                                                                                                                                                                                                                                                                                                                                                                                |
| Explanation | The elevator suspension construction for the "Replacement Project of 5 Elevators in the Bio-<br>industrial Mechatronics Engineering Building" is underway. Please cooperate with on-site<br>announcements and refrain from parking motorcycles or bicycles in the construction area,<br>surrounding parking lots, and sidewalks. Kindly adhere to on-site traffic regulations.<br>During the construction period, there may be some noise inconvenience due to certain work<br>activities. We apologize for any disruption this may cause. In the event of uncontrollable factors<br>(such as typhoons or heavy rain), construction dates may be postponed. |
| Office      | Construction and Maintenance Division, Office of General Affairs                                                                                                                                                                                                                                                                                                                                                                                                                                                                                                                                                                                            |
| Contact Us  | 04-22840276-279                                                                                                                                                                                                                                                                                                                                                                                                                                                                                                                                                                                                                                             |

## 2025/03/06 7:00 a.m. to 6:00 p.m. Road Traffic Control for Elevator Suspension Construction.

the north side of the Bio-industrial Mechatronics Engineering Building.