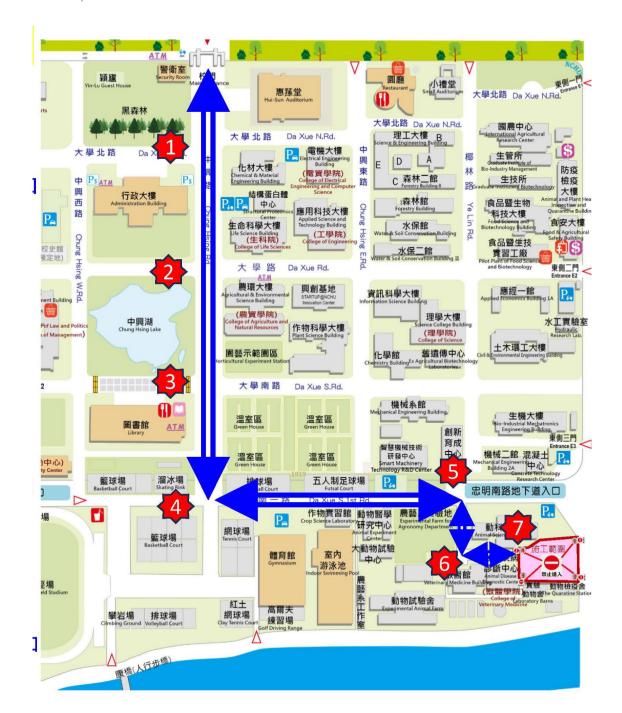

## **Construction Notice**

2024/10/22 8:00 a.m. to 6:00 p.m. Construction Road Control

Equipment Access Routes:
Traffic control personnel will
be stationed at important
intersections (marked in red)
to ensure the safety of
personnel and vehicle
movement.