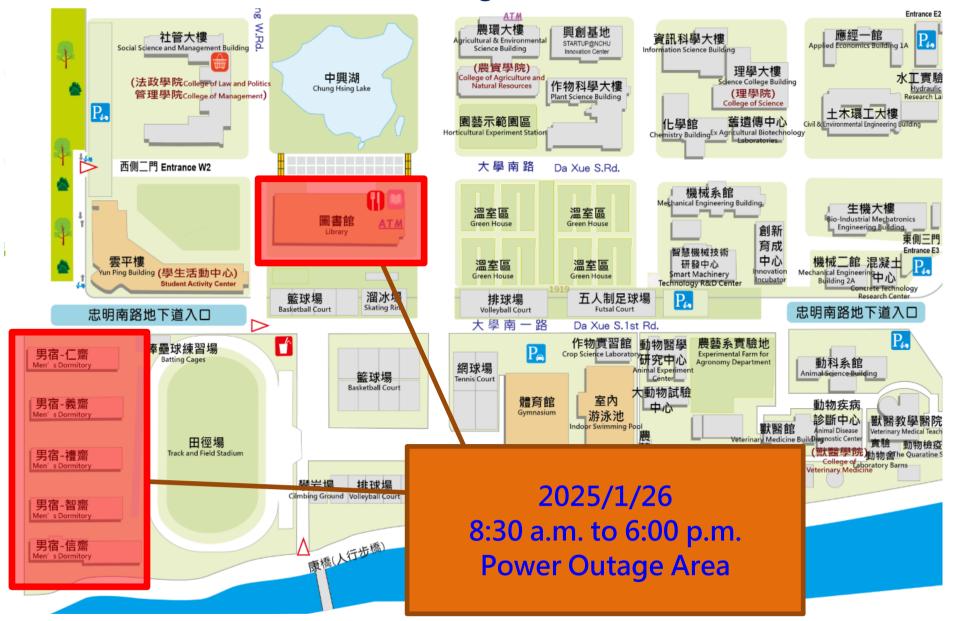

## **Power Outage Notice**

| DATE        | 2025/1/26                                                                                                                                                                                                                                                                                                                                                                                                                                                                                                                           |  |  |  |  |
|-------------|-------------------------------------------------------------------------------------------------------------------------------------------------------------------------------------------------------------------------------------------------------------------------------------------------------------------------------------------------------------------------------------------------------------------------------------------------------------------------------------------------------------------------------------|--|--|--|--|
| TIME        | 8:30 a.m. to 6:00 p.m.                                                                                                                                                                                                                                                                                                                                                                                                                                                                                                              |  |  |  |  |
| PLACE       | Men's Dormitory A, Men's Dormitory B and Library.                                                                                                                                                                                                                                                                                                                                                                                                                                                                                   |  |  |  |  |
| Explanation | <ol> <li>The "114th High Voltage Equipment Power Shutdown Inspection Day" was notified to building<br/>management committees and relevant units via Letter No. 1130403127 on November 18, 113.</li> <li>Please turn off air conditioning and electrical equipment during the shutdown to ensure safety. If<br/>weather or other factors affect the shutdown, a new date will be announced.</li> <li>Kindly inform relevant units and personnel, and ensure no borrowing of venues or classrooms<br/>during the shutdown.</li> </ol> |  |  |  |  |
| Office      | Construction and Maintenance Division, Office of General Affairs                                                                                                                                                                                                                                                                                                                                                                                                                                                                    |  |  |  |  |
| Contact Us  | 04-22840276-279                                                                                                                                                                                                                                                                                                                                                                                                                                                                                                                     |  |  |  |  |

## National Chung Hsing University 114th Winter Vacation High Voltage Equipment Power Shutdown Inspection Schedule (Announcement Version)

| 2024/11 |  |
|---------|--|
| 2024/11 |  |

|       | Date                  |      | Power Shutdown<br>Circuit                                            | System<br>Voltage | Power Shutdown Location                                                                                                                                                                                                                                                                                                                                        |
|-------|-----------------------|------|----------------------------------------------------------------------|-------------------|----------------------------------------------------------------------------------------------------------------------------------------------------------------------------------------------------------------------------------------------------------------------------------------------------------------------------------------------------------------|
| 01/04 | Full Day              | Sat. | Innovation Incubator<br>and Mechanical<br>Engineering Building<br>2A | 22.8KV            | Innovation Incubator, Applied Economics Building 1A, Parking Tower, Mechanical Engineering Building 2A, Concrete Technology Building, Civil & Environmental Engineering Building and Bio-industrial Mechatronics Engineering Building.                                                                                                                         |
| 01/05 | Full Day              | Sun. | ST-VCB2                                                              | 22.8KV            | Graduate Institute of Biotechnology, Graduate Institute of Bio-Industry Management and Previous STARTUP @NCHU<br>Innovation Center.                                                                                                                                                                                                                            |
| 01/12 | Full Day              | Sun. | Hui- Sun Memorial Hall<br>Substation                                 | 22.8KV            | Chemical & Material Engineering Building, Structural Proteonics Center, Applied Science & Technology Building, Water<br>& Soil Conservation Building, Water & Soil Conservation Building 2A, Electrical Engineering Building, Hui-Sun<br>Memorial Hall, Life Science Building, Cafeteria, Small Auditorium, College of Science Building and Forestry Building. |
| 01/10 | Full Day              |      | Substation                                                           | 22.8KV            | Main Campus.                                                                                                                                                                                                                                                                                                                                                   |
| 01/18 |                       | Sat. | ST-VCB3                                                              | 22.8KV            | Chemistry Building, Information Science Building and Graduate Institute of Precision Engineering.                                                                                                                                                                                                                                                              |
| 01/19 | Full Day              | Sun. | Veterinary Medicine<br>Substation                                    | 22.8K V           | Animal Science Building, Veterinary Medicine Building, Experimental Animal Farm, Gymnasium, Animal Experiment<br>Center, Indoor Swimming Pool, Playground, Animal Disease Diagnostic Center, Laboratory Barns and The Quaratine<br>Station.                                                                                                                    |
| 01/21 | 8:30 AM –<br>12:00 PM |      | Women's Dormitory                                                    | 22.8KV            | Women's Dormitory, Faculty Dormitory, Faculty Housing and Dormitory above the post office.                                                                                                                                                                                                                                                                     |
|       | 1:30 PM –<br>6:00 PM  | Tue. | NCHU Second Village                                                  |                   | NCHU Second Village Men's Dormitory.                                                                                                                                                                                                                                                                                                                           |
| 01/25 | Full Day              | Sat. | VCB                                                                  | 22.8KV            | Food Science & Biotechnology Building, F&B Factory, Animal & Plant Health Inspection and Quarantine Building and International Agricultural Research Center.                                                                                                                                                                                                   |
| 01/26 | Full Day              | Sun. | Men's Dormitory                                                      | 22.8KV            | Men's Dormitory A, Men's Dormitory B and Library.                                                                                                                                                                                                                                                                                                              |
| 02/16 | Full Day              | Sun. | CB4<br>CB5                                                           | 22.8KV            | Plant Science Building, College of Science Building, Ex Agricultural Biotechnology Laboratories, Mechanical Engineering Building, Green House and Food & Agricultural Safety Building                                                                                                                                                                          |
| 03/02 | Full Day              | Sun. | CB9                                                                  | 22.8KV            | Administration Building, Humanities Building, WAN-NIEN HALL / Language Center, Student Activity Center, Agricultural & Environmental Science Building, Social Science and Management Building, Teaching Complex Building and Open University.                                                                                                                  |