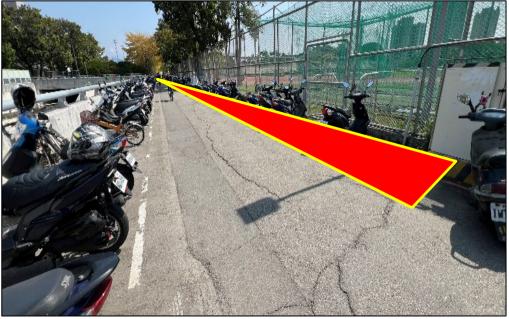

## **Construction Notice**

| DATE        | 2025/03/25                                                                                                                                                                                                                                                                                                                                                                                                                                                                                                                                                                                                                                               |
|-------------|----------------------------------------------------------------------------------------------------------------------------------------------------------------------------------------------------------------------------------------------------------------------------------------------------------------------------------------------------------------------------------------------------------------------------------------------------------------------------------------------------------------------------------------------------------------------------------------------------------------------------------------------------------|
| TIME        | 7:00 a.m. to 6:00 p.m.                                                                                                                                                                                                                                                                                                                                                                                                                                                                                                                                                                                                                                   |
| PLACE       | The road from the north side of the track and field stadium to the front of the men's dormitory service center.                                                                                                                                                                                                                                                                                                                                                                                                                                                                                                                                          |
| Explanation | Drainage dredging construction on the road from the north side of the track and field<br>stadium to the front of the men's dormitory service center. Please cooperate with on-site<br>announcements and refrain from parking motorcycles or bicycles in the construction<br>area, surrounding parking lots, and sidewalks. Kindly adhere to on-site traffic regulations.<br>During the construction period, there may be some noise inconvenience due to certain<br>work activities. We apologize for any disruption this may cause. In the event of<br>uncontrollable factors (such as typhoons or heavy rain), construction dates may be<br>postponed. |
| Office      | Construction and Maintenance Division, Office of General Affairs                                                                                                                                                                                                                                                                                                                                                                                                                                                                                                                                                                                         |
| Contact Us  | 04-22840276-279                                                                                                                                                                                                                                                                                                                                                                                                                                                                                                                                                                                                                                          |

## **Construction Notice**

2025/03/25 7:00 a.m. to 6:00 p.m. Road Drainage Dredging – Vehicle Parking Control