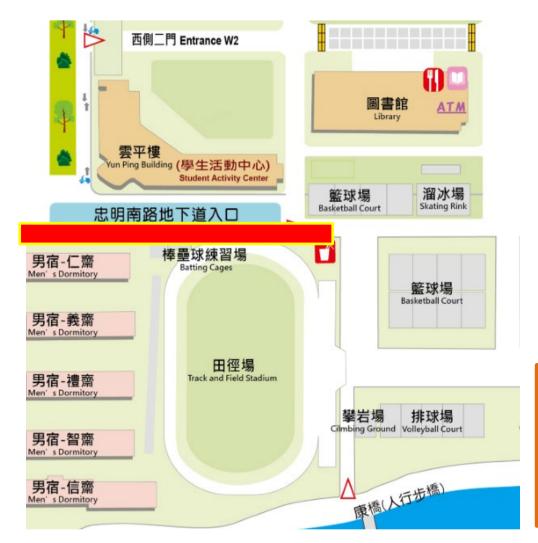

## **Construction Notice**

| DATE        | 2025/03/25                                                                                                                                                                                                                                                                                                                                                                                                                                                                                                                                                                                                                                               |
|-------------|----------------------------------------------------------------------------------------------------------------------------------------------------------------------------------------------------------------------------------------------------------------------------------------------------------------------------------------------------------------------------------------------------------------------------------------------------------------------------------------------------------------------------------------------------------------------------------------------------------------------------------------------------------|
| TIME        | 7:00 a.m. to 6:00 p.m.                                                                                                                                                                                                                                                                                                                                                                                                                                                                                                                                                                                                                                   |
| PLACE       | The road from the north side of the track and field stadium to the front of the men's dormitory service center.                                                                                                                                                                                                                                                                                                                                                                                                                                                                                                                                          |
| Explanation | Drainage dredging construction on the road from the north side of the track and field<br>stadium to the front of the men's dormitory service center. Please cooperate with on-site<br>announcements and refrain from parking motorcycles or bicycles in the construction<br>area, surrounding parking lots, and sidewalks. Kindly adhere to on-site traffic regulations.<br>During the construction period, there may be some noise inconvenience due to certain<br>work activities. We apologize for any disruption this may cause. In the event of<br>uncontrollable factors (such as typhoons or heavy rain), construction dates may be<br>postponed. |
| Office      | Construction and Maintenance Division, Office of General Affairs                                                                                                                                                                                                                                                                                                                                                                                                                                                                                                                                                                                         |
| Contact Us  | 04-22840276-279                                                                                                                                                                                                                                                                                                                                                                                                                                                                                                                                                                                                                                          |

## **Construction Notice**

2025/03/25 7:00 a.m. to 6:00 p.m. Road Drainage Dredging – Vehicle Parking Control