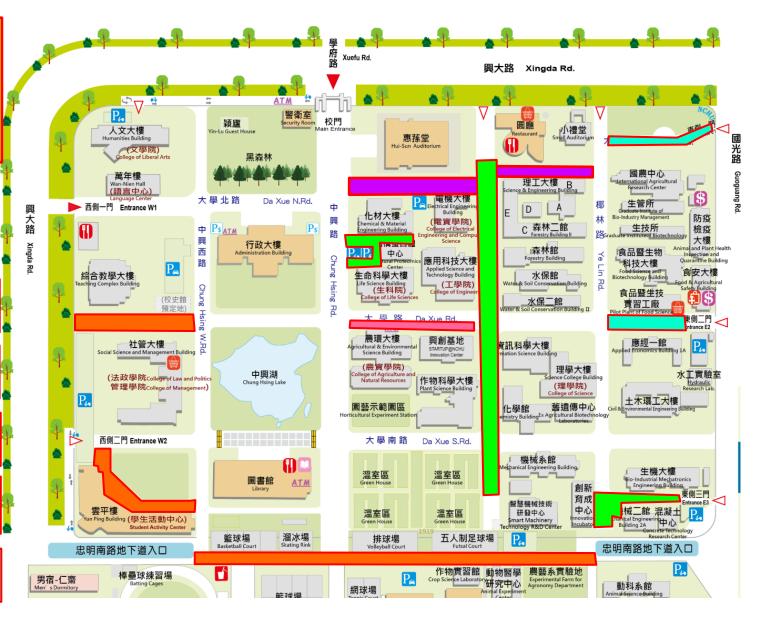

## **Construction Notice**

| DATE        | 2024/08/23~2024/9/17                                                                                                                                                                                                                                                                                                                                                  |
|-------------|-----------------------------------------------------------------------------------------------------------------------------------------------------------------------------------------------------------------------------------------------------------------------------------------------------------------------------------------------------------------------|
| TIME        | 8:00 a.m. to 6:00 p.m.                                                                                                                                                                                                                                                                                                                                                |
| PLACE       | School main road (as shown in the next page).                                                                                                                                                                                                                                                                                                                         |
| Explanation | Please cooperate with the on-site announcements and refrain from parking motorcycles or bicycles in the construction area, surrounding parking lots, and sidewalks. Kindly adhere to on-site traffic regulations. During the construction period, there may be some noise inconvenience due to certain work items. We apologize for any inconvenience this may cause. |
| Office      | Construction and Maintenance Division, Office of General Affairs                                                                                                                                                                                                                                                                                                      |
| Contact Us  | 04-22840276-279                                                                                                                                                                                                                                                                                                                                                       |

## 國立中興大學112年度建構友善校園環境及教學研

## 究提升計畫校園路面改善工程

2024/08/23~2024/09/17 8:00 a.m. to 6:00 p.m. Construction Road Control

Construction dates and areas are color-coded.

8/26~9/17

8/26~8/31

8/29

8/30

9/6~9/7