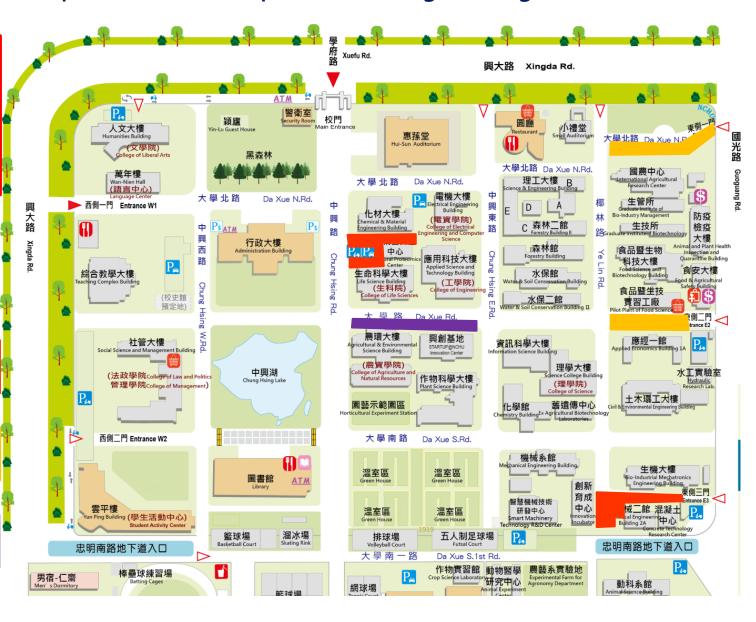

National Chung Hsing University's 112th Year Friendly Campus Environment and Teaching Research Enhancement Project: Campus Pavement Improvement Engineering.

2024/9/2~2024/9/22 7:00 a.m. to 6:00 p.m. Construction Road Control

Construction dates and areas are color-coded.

9/2~9/8

9/7~9/8

9/2~9/22