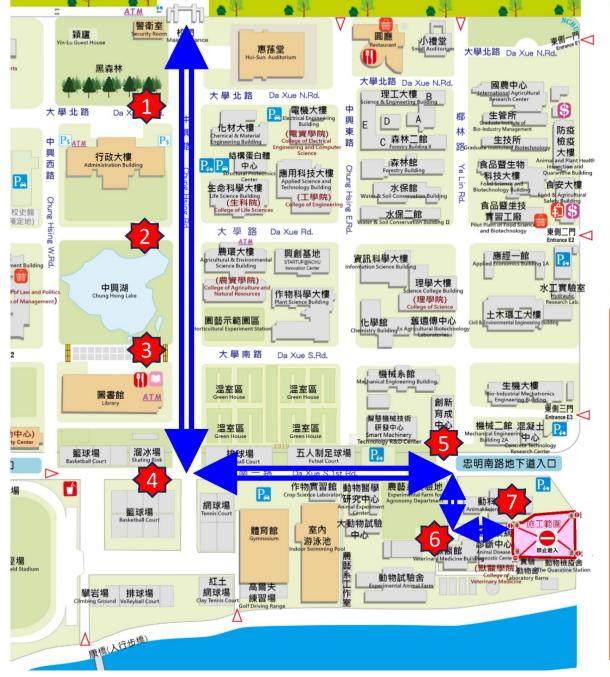

## 國際獸醫防疫人才培訓中心暨獸醫教學醫院大樓新建工程

Construction Notice 2024/08/19~2024/08/26 8:00 a.m. to 6:00 p.m. Construction Road Control

Equipment Access Routes: Traffic control personnel will be stationed at important intersections (marked in red) to ensure the safety of personnel and vehicle movement.