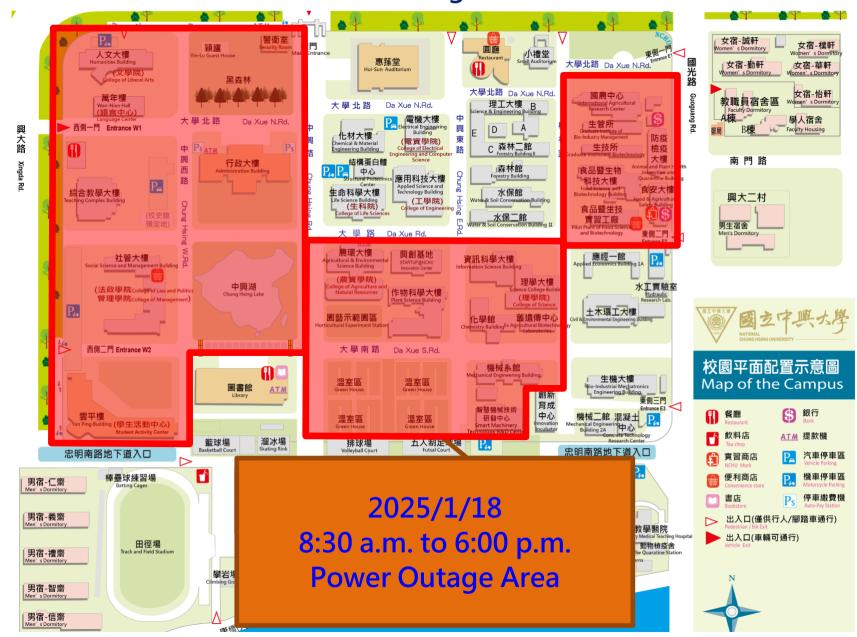

## National Chung Hsing University 114th Winter Vacation High Voltage Equipment Power Shutdown Inspection Schedule (Announcement Version)

2024/11

|       | Date                  |      | Power Shutdown<br>Circuit                                            | System<br>Voltage | Power Shutdown Location                                                                                                                                                                                                                                                                                              |
|-------|-----------------------|------|----------------------------------------------------------------------|-------------------|----------------------------------------------------------------------------------------------------------------------------------------------------------------------------------------------------------------------------------------------------------------------------------------------------------------------|
| 01/04 | Full Day              | Sat. | Innovation Incubator<br>and Mechanical<br>Engineering Building<br>2A | 22.8KV            | Innovation Incubator, Applied Economics Building 1A, Parking Tower, Mechanical Engineering Building 2A, Concrete Technology Building, Civil & Environmental Engineering Building and Bio-industrial Mechatronics Engineering Building.                                                                               |
| 01/05 | Full Day              | Sun. | ST-VCB2                                                              | 22.8KV            | Graduate Institute of Biotechnology, Graduate Institute of Bio-Industry Management and Previous STARTUP @NCHU Innovation Center.                                                                                                                                                                                     |
| 01/12 | Full Day              | Sun. | Hui- Sun Memorial Hall<br>Substation                                 | 22.8KV            | Chemical & Material Engineering Building, Structural Proteonics Center, Applied Science & Technology Building, Water & Soil Conservation Building 2A, Electrical Engineering Building, Hui-Sun Memorial Hall, Life Science Building, Cafeteria, Small Auditorium, College of Science Building and Forestry Building. |
| 01/10 | Full Day              | Sat. | Substation                                                           | 22.8KV            | Main Campus.                                                                                                                                                                                                                                                                                                         |
| 01/18 |                       |      | ST-VCB3                                                              | 22.8KV            | Chemistry Building, Information Science Building and Graduate Institute of Precision Engineering.                                                                                                                                                                                                                    |
| 01/19 | Full Day              | Sun. | Veterinary Medicine<br>Substation                                    | 22.8KV            | Animal Science Building, Veterinary Medicine Building, Experimental Animal Farm, Gymnasium, Animal Experiment Center, Indoor Swimming Pool, Playground, Animal Disease Diagnostic Center, Laboratory Barns and The Quaratine Station.                                                                                |
|       | 8:30 AM –<br>12:00 PM | _    | Women's Dormitory                                                    | 22.8KV            | Women's Dormitory, Faculty Dormitory, Faculty Housing and Dormitory above the post office.                                                                                                                                                                                                                           |
| 01/21 | 1:30 PM –<br>6:00 PM  | Tue. | NCHU Second Village                                                  |                   | NCHU Second Village Men's Dormitory.                                                                                                                                                                                                                                                                                 |
| 01/25 | Full Day              | Sat. | VCB                                                                  | 22.8KV            | Food Science & Biotechnology Building, F&B Factory, Animal & Plant Health Inspection and Quarantine Building and International Agricultural Research Center.                                                                                                                                                         |
| 01/26 | Full Day              | Sun. | Men's Dormitory                                                      | 22.8KV            | Men's Dormitory A, Men's Dormitory B and Library.                                                                                                                                                                                                                                                                    |
| 02/16 | Full Day              | Sun. | CB4<br>CB5                                                           | 22.8KV            | Plant Science Building, College of Science Building, Ex Agricultural Biotechnology Laboratories, Mechanical Engineering Building, Green House and Food & Agricultural Safety Building                                                                                                                                |
| 03/02 | Full Day              | Sun. | CB9                                                                  | 22.8KV            | Administration Building, Humanities Building, WAN-NIEN HALL / Language Center, Student Activity Center, Agricultural & Environmental Science Building, Social Science and Management Building, Teaching Complex Building and Open University.                                                                        |