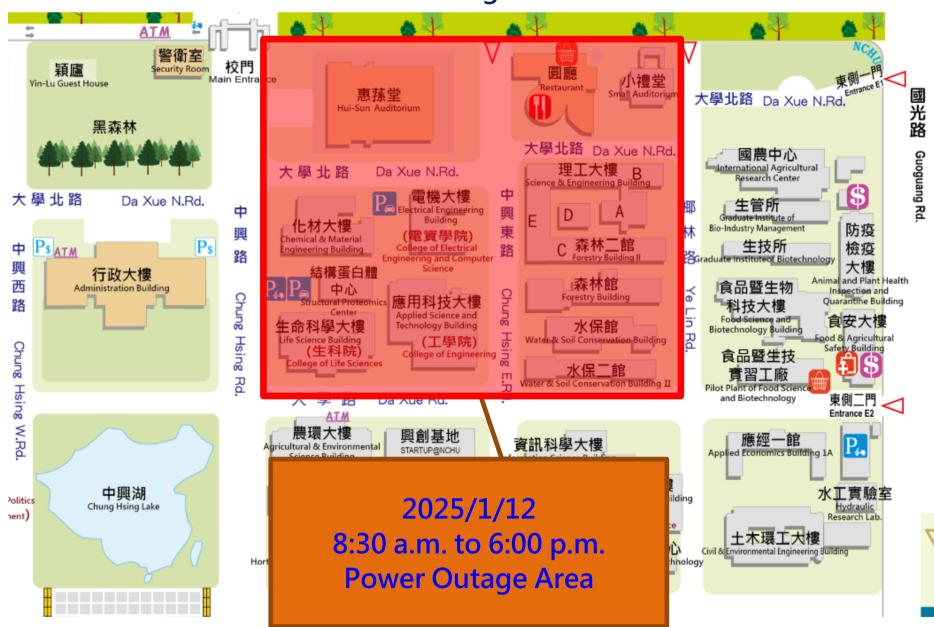

## **Power Outage Notice**

| DATE        | 2025/1/12                                                                                                                                                                                                                                                                                                                                                                                                                                                                                                               |  |  |  |  |
|-------------|-------------------------------------------------------------------------------------------------------------------------------------------------------------------------------------------------------------------------------------------------------------------------------------------------------------------------------------------------------------------------------------------------------------------------------------------------------------------------------------------------------------------------|--|--|--|--|
| TIME        | 8:30 a.m. to 6:00 p.m.                                                                                                                                                                                                                                                                                                                                                                                                                                                                                                  |  |  |  |  |
| PLACE       | Chemical & Material Engineering Building, Structural Proteonics Center, Applied Science & Technology Building, Water & Soil Conservation Building, Water & Soil Conservation Building 2A, Electrical Engineering Building, Hui-Sun Memorial Hall, Life Science Building, Cafeteria, Small Auditorium, College of Science Building and Forestry Building.                                                                                                                                                                |  |  |  |  |
| Explanation | <ol> <li>The "114th High Voltage Equipment Power Shutdown Inspection Day" was notified to building management committees and relevant units via Letter No. 1130403127 on November 18, 113.</li> <li>Please turn off air conditioning and electrical equipment during the shutdown to ensure safety. If weather or other factors affect the shutdown, a new date will be announced.</li> <li>Kindly inform relevant units and personnel, and ensure no borrowing of venues or classrooms during the shutdown.</li> </ol> |  |  |  |  |
| Office      | Construction and Maintenance Division, Office of General Affairs                                                                                                                                                                                                                                                                                                                                                                                                                                                        |  |  |  |  |
| Contact Us  | 04-22840276-279                                                                                                                                                                                                                                                                                                                                                                                                                                                                                                         |  |  |  |  |

## National Chung Hsing University 114th Winter Vacation High Voltage Equipment Power Shutdown Inspection Schedule (Announcement Version)

2024/11

|       | Date                  |      | Power Shutdown<br>Circuit                                            | System<br>Voltage | Power Shutdown Location                                                                                                                                                                                                                                                                                              |
|-------|-----------------------|------|----------------------------------------------------------------------|-------------------|----------------------------------------------------------------------------------------------------------------------------------------------------------------------------------------------------------------------------------------------------------------------------------------------------------------------|
| 01/04 | Full Day              | Sat. | Innovation Incubator<br>and Mechanical<br>Engineering Building<br>2A | 22.8KV            | Innovation Incubator, Applied Economics Building 1A, Parking Tower, Mechanical Engineering Building 2A, Concrete Technology Building, Civil & Environmental Engineering Building and Bio-industrial Mechatronics Engineering Building.                                                                               |
| 01/05 | Full Day              | Sun. | ST-VCB2                                                              | 22.8KV            | Graduate Institute of Biotechnology, Graduate Institute of Bio-Industry Management and Previous STARTUP @NCHU Innovation Center.                                                                                                                                                                                     |
| 01/12 | Full Day              | Sun. | Hui- Sun Memorial Hall<br>Substation                                 | 22.8KV            | Chemical & Material Engineering Building, Structural Proteonics Center, Applied Science & Technology Building, Water & Soil Conservation Building 2A, Electrical Engineering Building, Hui-Sun Memorial Hall, Life Science Building, Cafeteria, Small Auditorium, College of Science Building and Forestry Building. |
| 01/10 | Full Day              | Sat. | Substation                                                           | 22.8KV            | Main Campus.                                                                                                                                                                                                                                                                                                         |
| 01/18 |                       |      | ST-VCB3                                                              | 22.8KV            | Chemistry Building, Information Science Building and Graduate Institute of Precision Engineering.                                                                                                                                                                                                                    |
| 01/19 | Full Day              | Sun. | Veterinary Medicine<br>Substation                                    | 22.8KV            | Animal Science Building, Veterinary Medicine Building, Experimental Animal Farm, Gymnasium, Animal Experiment Center, Indoor Swimming Pool, Playground, Animal Disease Diagnostic Center, Laboratory Barns and The Quaratine Station.                                                                                |
|       | 8:30 AM –<br>12:00 PM |      | Women's Dormitory                                                    | 22.8KV            | Women's Dormitory, Faculty Dormitory, Faculty Housing and Dormitory above the post office.                                                                                                                                                                                                                           |
| 01/21 | 1:30 PM –<br>6:00 PM  | Tue. | NCHU Second Village                                                  |                   | NCHU Second Village Men's Dormitory.                                                                                                                                                                                                                                                                                 |
| 01/25 | Full Day              | Sat. | VCB                                                                  | 22.8KV            | Food Science & Biotechnology Building, F&B Factory, Animal & Plant Health Inspection and Quarantine Building and International Agricultural Research Center.                                                                                                                                                         |
| 01/26 | Full Day              | Sun. | Men's Dormitory                                                      | 22.8KV            | Men's Dormitory A, Men's Dormitory B and Library.                                                                                                                                                                                                                                                                    |
| 02/16 | Full Day              | Sun. | CB4<br>CB5                                                           | 22.8KV            | Plant Science Building, College of Science Building, Ex Agricultural Biotechnology Laboratories, Mechanical Engineering Building, Green House and Food & Agricultural Safety Building                                                                                                                                |
| 03/02 | Full Day              | Sun. | CB9                                                                  | 22.8KV            | Administration Building, Humanities Building, WAN-NIEN HALL / Language Center, Student Activity Center, Agricultural & Environmental Science Building, Social Science and Management Building, Teaching Complex Building and Open University.                                                                        |