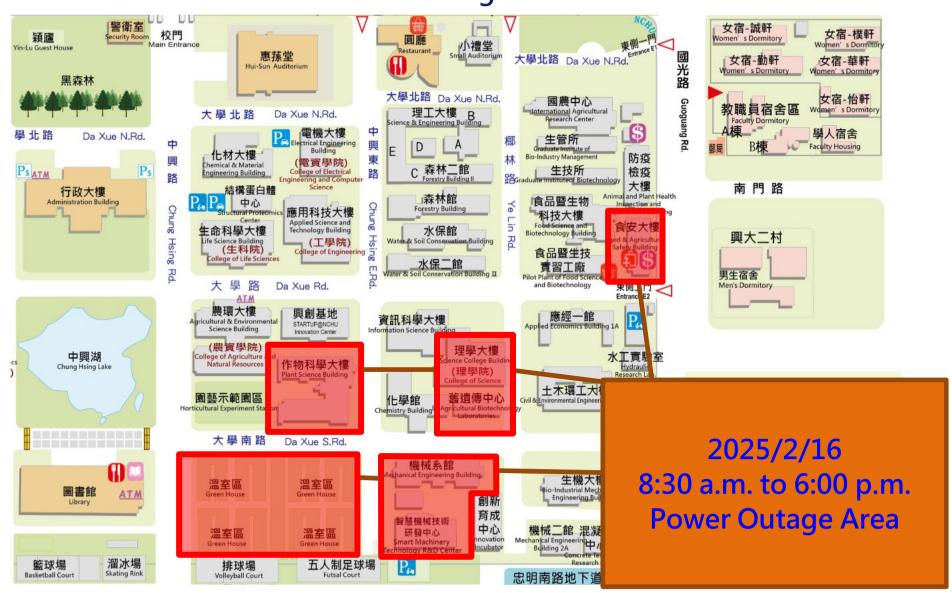

## **Power Outage Notice**

| DATE        | 2025/2/16                                                                                                                                                                                                                                                                                                                                                                                                                                                                                                               |  |  |  |
|-------------|-------------------------------------------------------------------------------------------------------------------------------------------------------------------------------------------------------------------------------------------------------------------------------------------------------------------------------------------------------------------------------------------------------------------------------------------------------------------------------------------------------------------------|--|--|--|
| TIME        | 8:30 a.m. to 6:00 p.m.  Plant Science Building, College of Science Building, Ex Agricultural Biotechnology Laboratories, Mechanic Engineering Building, Green House and Food & Agricultural Safety Building.                                                                                                                                                                                                                                                                                                            |  |  |  |
| PLACE       |                                                                                                                                                                                                                                                                                                                                                                                                                                                                                                                         |  |  |  |
| Explanation | <ol> <li>The "114th High Voltage Equipment Power Shutdown Inspection Day" was notified to building management committees and relevant units via Letter No. 1130403127 on November 18, 113.</li> <li>Please turn off air conditioning and electrical equipment during the shutdown to ensure safety. If weather or other factors affect the shutdown, a new date will be announced.</li> <li>Kindly inform relevant units and personnel, and ensure no borrowing of venues or classrooms during the shutdown.</li> </ol> |  |  |  |
| Office      | Construction and Maintenance Division, Office of General Affairs                                                                                                                                                                                                                                                                                                                                                                                                                                                        |  |  |  |
| Contact Us  | 04-22840276-279                                                                                                                                                                                                                                                                                                                                                                                                                                                                                                         |  |  |  |

## National Chung Hsing University 114th Winter Vacation High Voltage Equipment Power Shutdown Inspection Schedule (Announcement Version)

2024/11

|       | Date                  |      | Power Shutdown<br>Circuit                                            | System<br>Voltage | Power Shutdown Location                                                                                                                                                                                                                                                                                              |
|-------|-----------------------|------|----------------------------------------------------------------------|-------------------|----------------------------------------------------------------------------------------------------------------------------------------------------------------------------------------------------------------------------------------------------------------------------------------------------------------------|
| 01/04 | Full Day              | Sat. | Innovation Incubator<br>and Mechanical<br>Engineering Building<br>2A | 22.8KV            | Innovation Incubator, Applied Economics Building 1A, Parking Tower, Mechanical Engineering Building 2A, Concrete Technology Building, Civil & Environmental Engineering Building and Bio-industrial Mechatronics Engineering Building.                                                                               |
| 01/05 | Full Day              | Sun. | ST-VCB2                                                              | 22.8KV            | Graduate Institute of Bio-Industry Management and Previous STARTUP @NCHU Innovation Center.                                                                                                                                                                                                                          |
| 01/12 | Full Day              | Sun. | Hui- Sun Memorial Hall<br>Substation                                 | 22.8KV            | Chemical & Material Engineering Building, Structural Proteonics Center, Applied Science & Technology Building, Water & Soil Conservation Building 2A, Electrical Engineering Building, Hui-Sun Memorial Hall, Life Science Building, Cafeteria, Small Auditorium, College of Science Building and Forestry Building. |
| 01/10 | Full Day              | Sat. | Substation                                                           | 22.8KV            | Main Campus.                                                                                                                                                                                                                                                                                                         |
| 01/18 |                       |      | ST-VCB3                                                              | 22.8KV            | Chemistry Building, Information Science Building and Graduate Institute of Precision Engineering.                                                                                                                                                                                                                    |
| 01/19 | Full Day              | Sun. | Veterinary Medicine<br>Substation                                    | 22.8KV            | Animal Science Building, Veterinary Medicine Building, Experimental Animal Farm, Gymnasium, Animal Experiment Center, Indoor Swimming Pool, Playground, Animal Disease Diagnostic Center, Laboratory Barns and The Quaratine Station.                                                                                |
|       | 8:30 AM –<br>12:00 PM |      | Women's Dormitory                                                    | - 22.8KV          | Women's Dormitory, Faculty Dormitory, Faculty Housing and Dormitory above the post office.                                                                                                                                                                                                                           |
| 01/21 | 1:30 PM –<br>6:00 PM  | Tue. | NCHU Second Village                                                  |                   | NCHU Second Village Men's Dormitory.                                                                                                                                                                                                                                                                                 |
| 01/25 | Full Day              | Sat. | VCB                                                                  | 22.8KV            | Food Science & Biotechnology Building, F&B Factory, Animal & Plant Health Inspection and Quarantine Building and International Agricultural Research Center.                                                                                                                                                         |
| 01/26 | Full Day              | Sun. | Men's Dormitory                                                      | 22.8KV            | Men's Dormitory A, Men's Dormitory B and Library.                                                                                                                                                                                                                                                                    |
| 02/16 | Full Day              | Sun. | CB4<br>CB5                                                           | 22.8KV            | Plant Science Building, College of Science Building, Ex Agricultural Biotechnology Laboratories, Mechanical Engineering Building, Green House and Food & Agricultural Safety Building                                                                                                                                |
| 03/02 | Full Day              | Sun. | CB9                                                                  | 22.8KV            | Administration Building, Humanities Building, WAN-NIEN HALL / Language Center, Student Activity Center, Agricultural & Environmental Science Building, Social Science and Management Building, Teaching Complex Building and Open University.                                                                        |