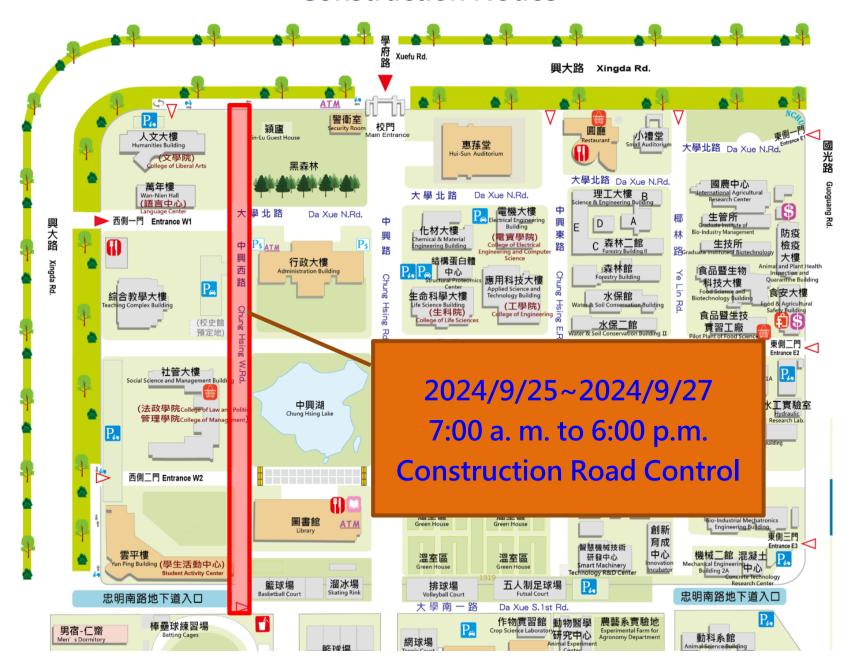

## **Construction Notice**

| DATE        | 2024/9/25~2024/9/27                                                                                                                                                                                                                                                                                                                                                   |
|-------------|-----------------------------------------------------------------------------------------------------------------------------------------------------------------------------------------------------------------------------------------------------------------------------------------------------------------------------------------------------------------------|
| TIME        | 7:00 a.m. to 6:00 p.m.                                                                                                                                                                                                                                                                                                                                                |
| PLACE       | Chung Hsing W. Rd. (as shown in the next page).                                                                                                                                                                                                                                                                                                                       |
| Explanation | Please cooperate with the on-site announcements and refrain from parking motorcycles or bicycles in the construction area, surrounding parking lots, and sidewalks. Kindly adhere to on-site traffic regulations. During the construction period, there may be some noise inconvenience due to certain work items. We apologize for any inconvenience this may cause. |
| Office      | Construction and Maintenance Division, Office of General Affairs                                                                                                                                                                                                                                                                                                      |
| Contact Us  | 04-22840276-279                                                                                                                                                                                                                                                                                                                                                       |