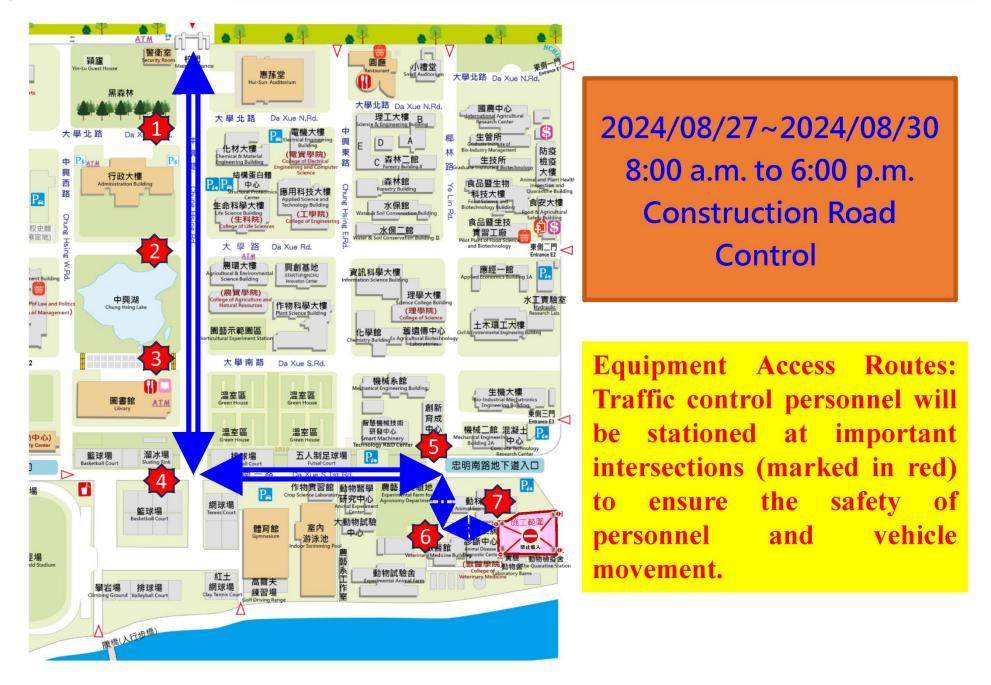

## **Construction Notice**

| DATE        | 2024/08/27~2024/08/30                                                                                                                                                                                                                                              |
|-------------|--------------------------------------------------------------------------------------------------------------------------------------------------------------------------------------------------------------------------------------------------------------------|
| TIME        | 8:00 a.m. to 6:00 p.m.                                                                                                                                                                                                                                             |
| PLACE       | Veterinary Medicine Teaching Hospital.                                                                                                                                                                                                                             |
| Explanation | Concrete pouring for the foundation and ground beams will take place soon. Please avoid parking in the construction area, nearby lots, and sidewalks. Follow on-site traffic controls and bear with any noise during construction. Thank you for your cooperation. |
| Office      | Construction and Maintenance Division, Office of General Affairs                                                                                                                                                                                                   |
| Contact Us  | 04-22840276-279                                                                                                                                                                                                                                                    |