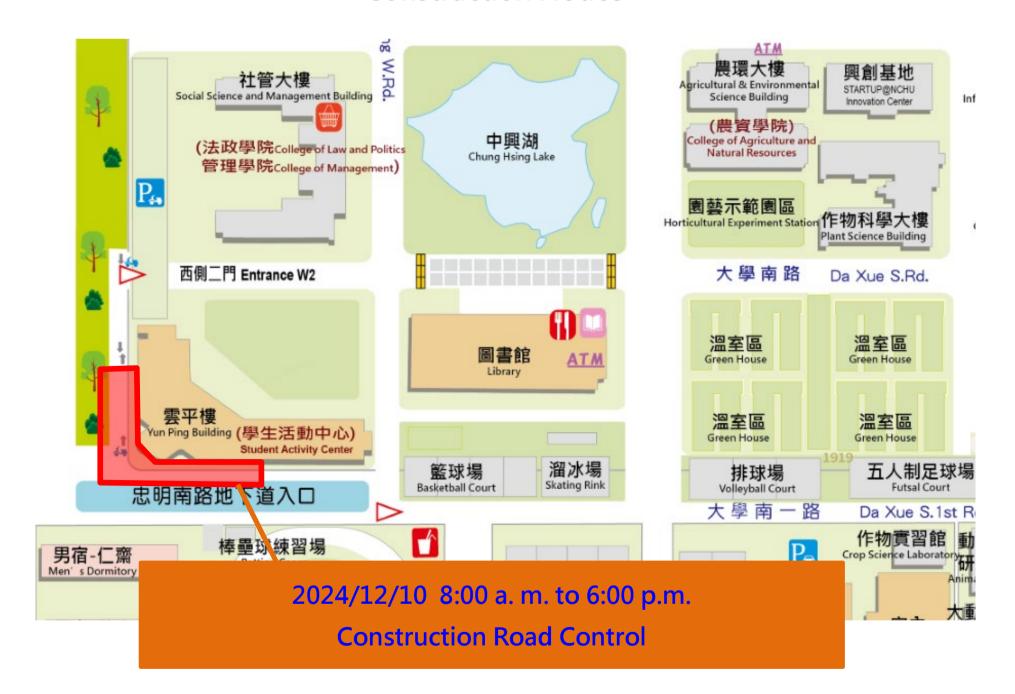

## **Construction Notice**

| DATE        | 2024/12/10                                                                                                                                                                                                                                                                                                                                                                                                                                                                        |
|-------------|-----------------------------------------------------------------------------------------------------------------------------------------------------------------------------------------------------------------------------------------------------------------------------------------------------------------------------------------------------------------------------------------------------------------------------------------------------------------------------------|
| TIME        | 8:00 a.m. to 5:00 p.m.                                                                                                                                                                                                                                                                                                                                                                                                                                                            |
| PLACE       | Yun Ping Building (South Entrance) Parking Lot (as shown in the image on the next page).                                                                                                                                                                                                                                                                                                                                                                                          |
| Explanation | Please cooperate with on-site announcements and refrain from parking motorcycles or bicycles in the construction area, surrounding parking lots, and sidewalks. Kindly adhere to on-site traffic regulations. During the construction period, there may be some noise inconvenience due to certain work activities. We apologize for any disruption this may cause. In the event of uncontrollable factors (such as typhoons or heavy rain), construction dates may be postponed. |
| Office      | Construction and Maintenance Division, Office of General Affairs                                                                                                                                                                                                                                                                                                                                                                                                                  |
| Contact Us  | 04-22840276-279                                                                                                                                                                                                                                                                                                                                                                                                                                                                   |