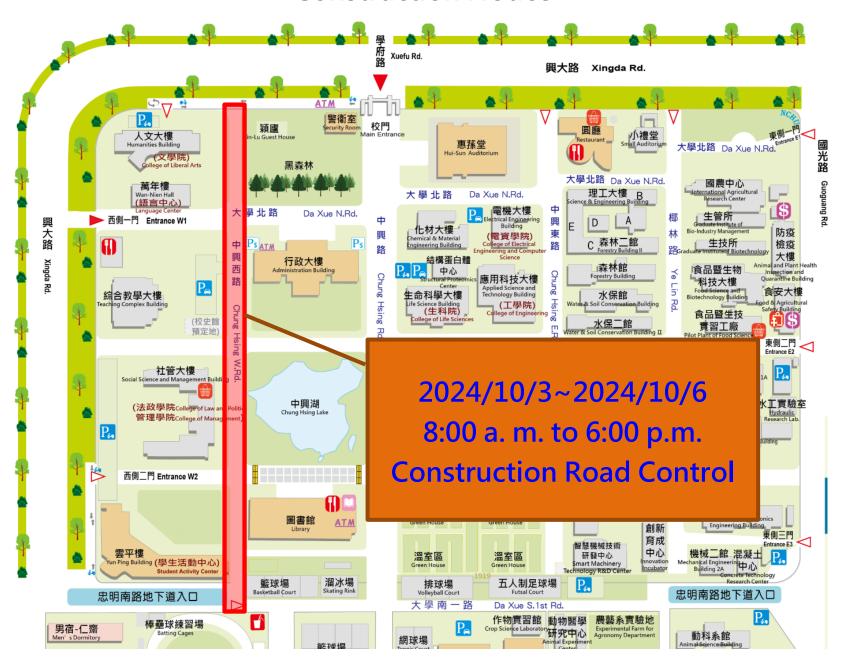

## **Construction Notice**

| DATE        | 2024/10/3~2024/10/6                                                                                                                                                                                                                                                                                                                                                                                                                                                                          |
|-------------|----------------------------------------------------------------------------------------------------------------------------------------------------------------------------------------------------------------------------------------------------------------------------------------------------------------------------------------------------------------------------------------------------------------------------------------------------------------------------------------------|
| TIME        | 8:00 a.m. to 6:00 p.m.                                                                                                                                                                                                                                                                                                                                                                                                                                                                       |
| PLACE       | Chung Hsing W. Rd. (as shown in the next page).                                                                                                                                                                                                                                                                                                                                                                                                                                              |
| Explanation | Please cooperate with the on-site announcements and refrain from parking motorcycles or bicycles in the construction area, surrounding parking lots, and sidewalks. Kindly adhere to on-site traffic regulations. During the construction period, there may be some noise inconvenience due to certain work items. We apologize for any inconvenience this may cause. In the event of uncontrollable factors (such as typhoons, heavy rain, etc.), the construction dates will be postponed. |
| Office      | Construction and Maintenance Division, Office of General Affairs                                                                                                                                                                                                                                                                                                                                                                                                                             |
| Contact Us  | 04-22840276-279                                                                                                                                                                                                                                                                                                                                                                                                                                                                              |