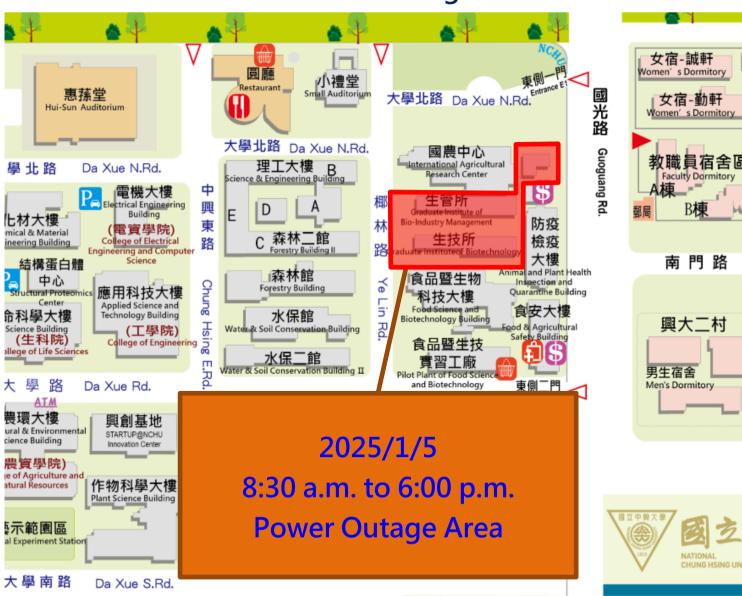

## **Power Outage Notice**

| DATE        | 2025/1/5                                                                                                                                                                                                                                                                                                                                                                                                                                                                                                                |  |  |  |  |
|-------------|-------------------------------------------------------------------------------------------------------------------------------------------------------------------------------------------------------------------------------------------------------------------------------------------------------------------------------------------------------------------------------------------------------------------------------------------------------------------------------------------------------------------------|--|--|--|--|
| TIME        | 8:30 a.m. to 6:00 p.m.                                                                                                                                                                                                                                                                                                                                                                                                                                                                                                  |  |  |  |  |
| PLACE       | Graduate Institute of Biotechnology, Graduate Institute of Bio-Industry Management and Previous STARTUP @NCHU Innovation Center.                                                                                                                                                                                                                                                                                                                                                                                        |  |  |  |  |
| Explanation | <ol> <li>The "114th High Voltage Equipment Power Shutdown Inspection Day" was notified to building management committees and relevant units via Letter No. 1130403127 on November 18, 113.</li> <li>Please turn off air conditioning and electrical equipment during the shutdown to ensure safety. If weather or other factors affect the shutdown, a new date will be announced.</li> <li>Kindly inform relevant units and personnel, and ensure no borrowing of venues or classrooms during the shutdown.</li> </ol> |  |  |  |  |
| Office      | Construction and Maintenance Division, Office of General Affairs                                                                                                                                                                                                                                                                                                                                                                                                                                                        |  |  |  |  |
| Contact Us  | 04-22840276-279                                                                                                                                                                                                                                                                                                                                                                                                                                                                                                         |  |  |  |  |

## National Chung Hsing University 114th Winter Vacation High Voltage Equipment Power Shutdown Inspection Schedule (Announcement Version)

2024/11

| Date  |                       | Day  | Power Shutdown<br>Circuit                                      | System<br>Voltage | Power Shutdown Location                                                                                                                                                                                                                                                                                              |
|-------|-----------------------|------|----------------------------------------------------------------|-------------------|----------------------------------------------------------------------------------------------------------------------------------------------------------------------------------------------------------------------------------------------------------------------------------------------------------------------|
| 01/04 | Full Day              | Sat. | Innovation Incubator<br>and Mechanical<br>Engineering Building | 22.8KV            | Innovation Incubator, Applied Economics Building 1A, Parking Tower, Mechanical Engineering Building 2A, Concrete Technology Building, Civil & Environmental Engineering Building and Bio-industrial Mechatronics Engineering Building.                                                                               |
| 01/05 | Full Day              | Sun. | ST-VCB2                                                        | 22.8KV            | Graduate Institute of Biotechnology, Graduate Institute of Bio-Industry Management and Previous STARTUP @NCHU Innovation Center.                                                                                                                                                                                     |
| 01/12 | Full Day              | Sun. | Hui- Sun Memorial Hall<br>Substation                           | 22.8KV            | Chemical & Material Engineering Building, Structural Proteonics Center, Applied Science & Technology Building, Water & Soil Conservation Building 2A, Electrical Engineering Building, Hui-Sun Memorial Hall, Life Science Building, Cafeteria, Small Auditorium, College of Science Building and Forestry Building. |
| 01/18 | Full Day              |      | Substation                                                     | 22.8KV            | Main Campus.                                                                                                                                                                                                                                                                                                         |
|       |                       | Sat. | ST-VCB3                                                        | 22.8KV            | Chemistry Building, Information Science Building and Graduate Institute of Precision Engineering.                                                                                                                                                                                                                    |
| 01/19 | Full Day              | Sun. | Veterinary Medicine<br>Substation                              | 22.8KV            | Animal Science Building, Veterinary Medicine Building, Experimental Animal Farm, Gymnasium, Animal Experiment Center, Indoor Swimming Pool, Playground, Animal Disease Diagnostic Center, Laboratory Barns and The Quaratine Station.                                                                                |
| 01/21 | 8:30 AM –<br>12:00 PM |      | Women's Dormitory                                              | 22.8KV            | Women's Dormitory, Faculty Dormitory, Faculty Housing and Dormitory above the post office.                                                                                                                                                                                                                           |
|       | 1:30 PM –<br>6:00 PM  | Tue. | NCHU Second Village                                            |                   | NCHU Second Village Men's Dormitory.                                                                                                                                                                                                                                                                                 |
| 01/25 | Full Day              | Sat. | VCB                                                            | 22.8KV            | Food Science & Biotechnology Building, F&B Factory, Animal & Plant Health Inspection and Quarantine Building and International Agricultural Research Center.                                                                                                                                                         |
| 01/26 | Full Day              | Sun. | Men's Dormitory                                                | 22.8KV            | Men's Dormitory A, Men's Dormitory B and Library.                                                                                                                                                                                                                                                                    |
| 02/16 | Full Day              | Sun. | CB4<br>CB5                                                     | 22.8KV            | Plant Science Building, College of Science Building, Ex Agricultural Biotechnology Laboratories, Mechanical Engineering Building, Green House and Food & Agricultural Safety Building                                                                                                                                |
| 03/02 | Full Day              | Sun. | CB9                                                            | 22.8KV            | Administration Building, Humanities Building, WAN-NIEN HALL / Language Center, Student Activity Center, Agricultural & Environmental Science Building, Social Science and Management Building, Teaching Complex Building and Open University.                                                                        |