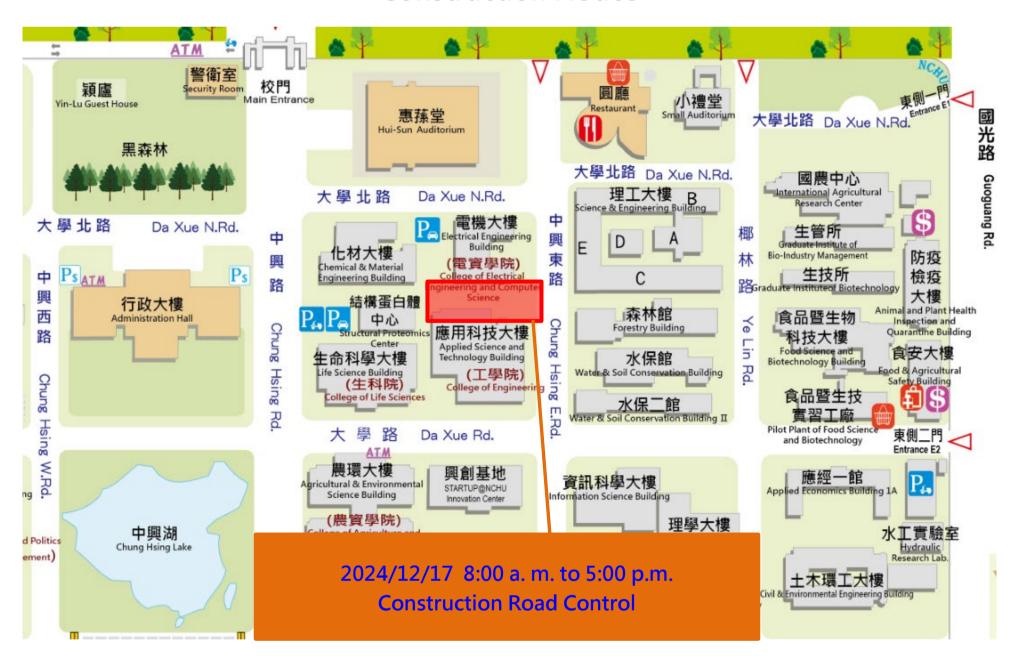

## **Construction Notice**

| DATE        | 2024/12/17                                                                                                                                                                                                                                                                                                                                                                                                                                                                        |
|-------------|-----------------------------------------------------------------------------------------------------------------------------------------------------------------------------------------------------------------------------------------------------------------------------------------------------------------------------------------------------------------------------------------------------------------------------------------------------------------------------------|
| TIME        | 8:00 a.m. to 5:00 p.m.                                                                                                                                                                                                                                                                                                                                                                                                                                                            |
| PLACE       | The passageway between the south side of the Electrical Engineering Building and the north side of the Applied Science & Technology Building (as shown in the image on the next page).                                                                                                                                                                                                                                                                                            |
| Explanation | Please cooperate with on-site announcements and refrain from parking motorcycles or bicycles in the construction area, surrounding parking lots, and sidewalks. Kindly adhere to on-site traffic regulations. During the construction period, there may be some noise inconvenience due to certain work activities. We apologize for any disruption this may cause. In the event of uncontrollable factors (such as typhoons or heavy rain), construction dates may be postponed. |
| Office      | Construction and Maintenance Division, Office of General Affairs                                                                                                                                                                                                                                                                                                                                                                                                                  |
| Contact Us  | 04-22840276-279                                                                                                                                                                                                                                                                                                                                                                                                                                                                   |