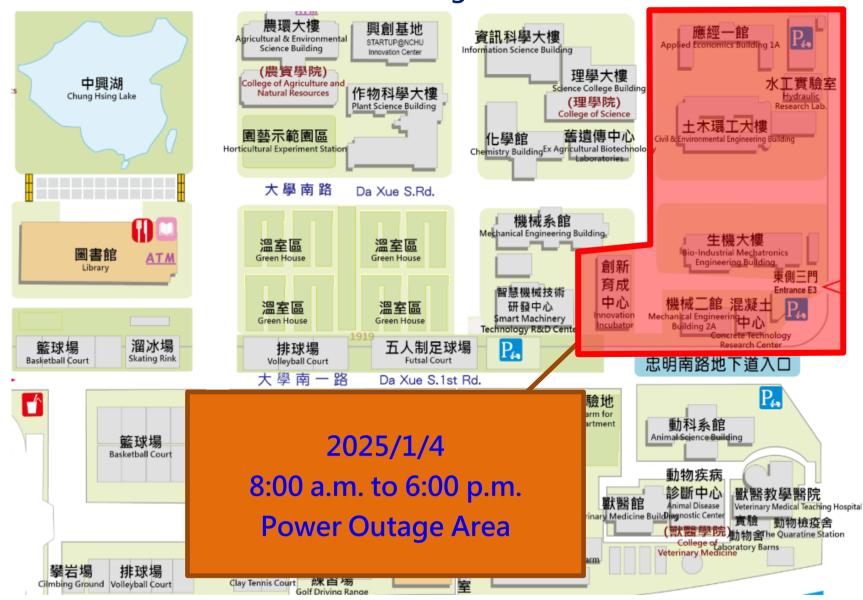

## **Power Outage Notice**

| DATE        | 2025/1/4                                                                                                                                                                                                                                                                                                                                                                                                                                                                                                                |  |  |  |
|-------------|-------------------------------------------------------------------------------------------------------------------------------------------------------------------------------------------------------------------------------------------------------------------------------------------------------------------------------------------------------------------------------------------------------------------------------------------------------------------------------------------------------------------------|--|--|--|
| TIME        | 8:00 a.m. to 6:00 p.m.                                                                                                                                                                                                                                                                                                                                                                                                                                                                                                  |  |  |  |
| PLACE       | Innovation Incubator, Applied Economics Building 1A, Parking Tower, Mechanical Engineering Building 2A, Concrete Technology Building, Civil & Environmental Engineering Building and Bio-industrial Mechatronics Engineering Building.                                                                                                                                                                                                                                                                                  |  |  |  |
| Explanation | <ol> <li>The "114th High Voltage Equipment Power Shutdown Inspection Day" was notified to building management committees and relevant units via Letter No. 1130403127 on November 18, 113.</li> <li>Please turn off air conditioning and electrical equipment during the shutdown to ensure safety. If weather or other factors affect the shutdown, a new date will be announced.</li> <li>Kindly inform relevant units and personnel, and ensure no borrowing of venues or classrooms during the shutdown.</li> </ol> |  |  |  |
| Office      | Construction and Maintenance Division, Office of General Affairs                                                                                                                                                                                                                                                                                                                                                                                                                                                        |  |  |  |
| Contact Us  | 04-22840276-279                                                                                                                                                                                                                                                                                                                                                                                                                                                                                                         |  |  |  |

## National Chung Hsing University 114th Winter Vacation High Voltage Equipment Power Shutdown Inspection Schedule (Announcement Version)

2024/11

|       | Date                  |      | Power Shutdown<br>Circuit                                            | System<br>Voltage | Power Shutdown Location                                                                                                                                                                                                                                                                                              |
|-------|-----------------------|------|----------------------------------------------------------------------|-------------------|----------------------------------------------------------------------------------------------------------------------------------------------------------------------------------------------------------------------------------------------------------------------------------------------------------------------|
| 01/04 | Full Day              | Sat. | Innovation Incubator<br>and Mechanical<br>Engineering Building<br>2A | 22.8KV            | Innovation Incubator, Applied Economics Building 1A, Parking Tower, Mechanical Engineering Building 2A, Concrete Technology Building, Civil & Environmental Engineering Building and Bio-industrial Mechatronics Engineering Building.                                                                               |
| 01/05 | Full Day              | Sun. | ST-VCB2                                                              | 22.8KV            | Graduate Institute of Biotechnology, Graduate Institute of Bio-Industry Management and Previous STARTUP @NCHU Innovation Center.                                                                                                                                                                                     |
| 01/12 | Full Day              | Sun. | Hui- Sun Memorial Hall<br>Substation                                 | 22.8KV            | Chemical & Material Engineering Building, Structural Proteonics Center, Applied Science & Technology Building, Water & Soil Conservation Building 2A, Electrical Engineering Building, Hui-Sun Memorial Hall, Life Science Building, Cafeteria, Small Auditorium, College of Science Building and Forestry Building. |
| 01/18 | Full Day              | Sat. | Substation                                                           | 22.8KV            | Main Campus.                                                                                                                                                                                                                                                                                                         |
|       |                       |      | ST-VCB3                                                              | 22.8KV            | Chemistry Building, Information Science Building and Graduate Institute of Precision Engineering.                                                                                                                                                                                                                    |
| 01/19 | Full Day              | Sun. | Veterinary Medicine<br>Substation                                    | 22.8KV            | Animal Science Building, Veterinary Medicine Building, Experimental Animal Farm, Gymnasium, Animal Experiment Center, Indoor Swimming Pool, Playground, Animal Disease Diagnostic Center, Laboratory Barns and The Quaratine Station.                                                                                |
| 01/21 | 8:30 AM –<br>12:00 PM |      | Women's Dormitory                                                    | 22.8KV            | Women's Dormitory, Faculty Dormitory, Faculty Housing and Dormitory above the post office.                                                                                                                                                                                                                           |
|       | 1:30 PM –<br>6:00 PM  | Tue. | NCHU Second Village                                                  |                   | NCHU Second Village Men's Dormitory.                                                                                                                                                                                                                                                                                 |
| 01/25 | Full Day              | Sat. | VCB                                                                  | 22.8KV            | Food Science & Biotechnology Building, F&B Factory, Animal & Plant Health Inspection and Quarantine Building and International Agricultural Research Center.                                                                                                                                                         |
| 01/26 | Full Day              | Sun. | Men's Dormitory                                                      | 22.8KV            | Men's Dormitory A, Men's Dormitory B and Library.                                                                                                                                                                                                                                                                    |
| 02/16 | Full Day              | Sun. | CB4<br>CB5                                                           | 22.8KV            | Plant Science Building, College of Science Building, Ex Agricultural Biotechnology Laboratories, Mechanical Engineering Building, Green House and Food & Agricultural Safety Building                                                                                                                                |
| 03/02 | Full Day              | Sun. | CB9                                                                  | 22.8KV            | Administration Building, Humanities Building, WAN-NIEN HALL / Language Center, Student Activity Center, Agricultural & Environmental Science Building, Social Science and Management Building, Teaching Complex Building and Open University.                                                                        |