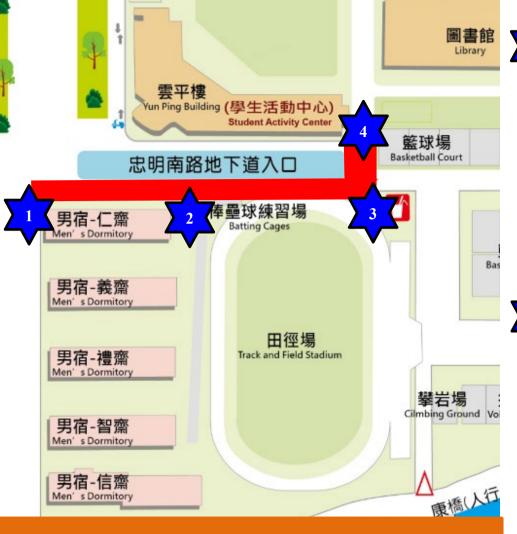

## **Construction Notice**

| DATE        | 2025/6/25                                                                                                                                                                                                                                                                                                                                                                                                                                                                                                                                                                                                                                                                                            |
|-------------|------------------------------------------------------------------------------------------------------------------------------------------------------------------------------------------------------------------------------------------------------------------------------------------------------------------------------------------------------------------------------------------------------------------------------------------------------------------------------------------------------------------------------------------------------------------------------------------------------------------------------------------------------------------------------------------------------|
| PLACE       | The road in front of the male dormitory of our school, located next to the underground tunnel on Zhongming South Road. (as shown on the next page).                                                                                                                                                                                                                                                                                                                                                                                                                                                                                                                                                  |
| Explanation | The Taichung City Maintenance Engineering Office will be conducting asphalt paving work on the road next to the underground tunnel on Zhongming South Road. We kindly ask all faculty, staff, students, and visitors to cooperate with on-site announcements, avoid parking motorcycles, bicycles, or vehicles in the construction area, surrounding parking lots, and on sidewalks, and follow the on-site traffic regulations. Please be aware that some noise may occur due to certain construction activities, and we apologize for any inconvenience this may cause. In the event of uncontrollable circumstances (such as typhoons or heavy rain), the construction schedule may be postponed. |
| Office      | Taichung City Maintenance Office                                                                                                                                                                                                                                                                                                                                                                                                                                                                                                                                                                                                                                                                     |
| Contact Us  | For any inquiries, please call the Taichung City Maintenance Office at 04-22289111, or the Citizen Service Hotline at 1999.                                                                                                                                                                                                                                                                                                                                                                                                                                                                                                                                                                          |

## **Construction Notice**

2025/6/25 **Construction Road Control**