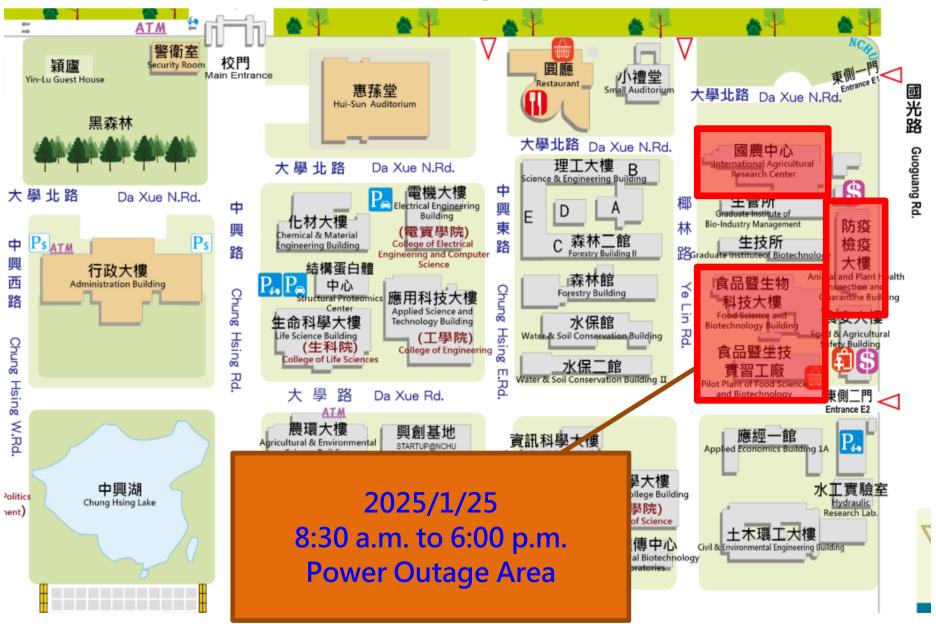

## **Power Outage Notice**

| DATE        | 2025/1/25                                                                                                                                                                                                                                                                                                                                                                                                                                                                                                                           |  |  |  |  |
|-------------|-------------------------------------------------------------------------------------------------------------------------------------------------------------------------------------------------------------------------------------------------------------------------------------------------------------------------------------------------------------------------------------------------------------------------------------------------------------------------------------------------------------------------------------|--|--|--|--|
| TIME        | 8:30 a.m. to 6:00 p.m.                                                                                                                                                                                                                                                                                                                                                                                                                                                                                                              |  |  |  |  |
| PLACE       | Food Science & Biotechnology Building, F&B Factory, Animal & Plant Health Inspection and Quarantine<br>Building and International Agricultural Research Center.                                                                                                                                                                                                                                                                                                                                                                     |  |  |  |  |
| Explanation | <ol> <li>The "114th High Voltage Equipment Power Shutdown Inspection Day" was notified to building<br/>management committees and relevant units via Letter No. 1130403127 on November 18, 113.</li> <li>Please turn off air conditioning and electrical equipment during the shutdown to ensure safety. If weather<br/>or other factors affect the shutdown, a new date will be announced.</li> <li>Kindly inform relevant units and personnel, and ensure no borrowing of venues or classrooms during the<br/>shutdown.</li> </ol> |  |  |  |  |
| Office      | Construction and Maintenance Division, Office of General Affairs                                                                                                                                                                                                                                                                                                                                                                                                                                                                    |  |  |  |  |
| Contact Us  | 04-22840276-279                                                                                                                                                                                                                                                                                                                                                                                                                                                                                                                     |  |  |  |  |

## National Chung Hsing University 114th Winter Vacation High Voltage Equipment Power Shutdown Inspection Schedule (Announcement Version)

| 2024/11 |  |
|---------|--|
| 2024/11 |  |

|       | Date                  |        | Power Shutdown<br>Circuit                                            | System<br>Voltage | Power Shutdown Location                                                                                                                                                                                                                                                                                                                                        |
|-------|-----------------------|--------|----------------------------------------------------------------------|-------------------|----------------------------------------------------------------------------------------------------------------------------------------------------------------------------------------------------------------------------------------------------------------------------------------------------------------------------------------------------------------|
| 01/04 | Full Day              | Sat.   | Innovation Incubator<br>and Mechanical<br>Engineering Building<br>2A | 22.8KV            | Innovation Incubator, Applied Economics Building 1A, Parking Tower, Mechanical Engineering Building 2A, Concrete Technology Building, Civil & Environmental Engineering Building and Bio-industrial Mechatronics Engineering Building.                                                                                                                         |
| 01/05 | Full Day              | Sun.   | ST-VCB2                                                              | 22.8KV            | Graduate Institute of Biotechnology, Graduate Institute of Bio-Industry Management and Previous STARTUP @NCHU Innovation Center.                                                                                                                                                                                                                               |
| 01/12 | Full Day              | Sun.   | Hui- Sun Memorial Hall<br>Substation                                 | 22.8KV            | Chemical & Material Engineering Building, Structural Proteonics Center, Applied Science & Technology Building, Water<br>& Soil Conservation Building, Water & Soil Conservation Building 2A, Electrical Engineering Building, Hui-Sun<br>Memorial Hall, Life Science Building, Cafeteria, Small Auditorium, College of Science Building and Forestry Building. |
| 01/18 | Full Day              | _      | Substation                                                           | 22.8KV            | Main Campus.                                                                                                                                                                                                                                                                                                                                                   |
|       |                       | Sat.   | ST-VCB3                                                              | 22.8KV            | Chemistry Building, Information Science Building and Graduate Institute of Precision Engineering.                                                                                                                                                                                                                                                              |
| 01/19 | Full Day              | Sun.   | Veterinary Medicine<br>Substation                                    | 22.8KV            | Animal Science Building, Veterinary Medicine Building, Experimental Animal Farm, Gymnasium, Animal Experiment<br>Center, Indoor Swimming Pool, Playground, Animal Disease Diagnostic Center, Laboratory Barns and The Quaratine<br>Station.                                                                                                                    |
| 01/21 | 8:30 AM –<br>12:00 PM |        | Women's Dormitory                                                    | 22.8KV            | Women's Dormitory, Faculty Dormitory, Faculty Housing and Dormitory above the post office.                                                                                                                                                                                                                                                                     |
|       | 1:30 PM –<br>6:00 PM  | - Tue. | NCHU Second Village                                                  |                   | NCHU Second Village Men's Dormitory.                                                                                                                                                                                                                                                                                                                           |
| 01/25 | Full Day              | Sat.   | VCB                                                                  | 22.8KV            | Food Science & Biotechnology Building, F&B Factory, Animal & Plant Health Inspection and Quarantine Building and International Agricultural Research Center.                                                                                                                                                                                                   |
| 01/26 | Full Day              | Sun.   | Men's Dormitory                                                      | 22.8KV            | Men's Dormitory A, Men's Dormitory B and Library.                                                                                                                                                                                                                                                                                                              |
| 02/16 | Full Day              | Sun.   | CB4<br>CB5                                                           | 22.8KV            | Plant Science Building, College of Science Building, Ex Agricultural Biotechnology Laboratories, Mechanical Engineering Building, Green House and Food & Agricultural Safety Building                                                                                                                                                                          |
| 03/02 | Full Day              | Sun.   | CB9                                                                  | 22.8KV            | Administration Building, Humanities Building, WAN-NIEN HALL / Language Center, Student Activity Center, Agricultural & Environmental Science Building, Social Science and Management Building, Teaching Complex Building and Open University.                                                                                                                  |