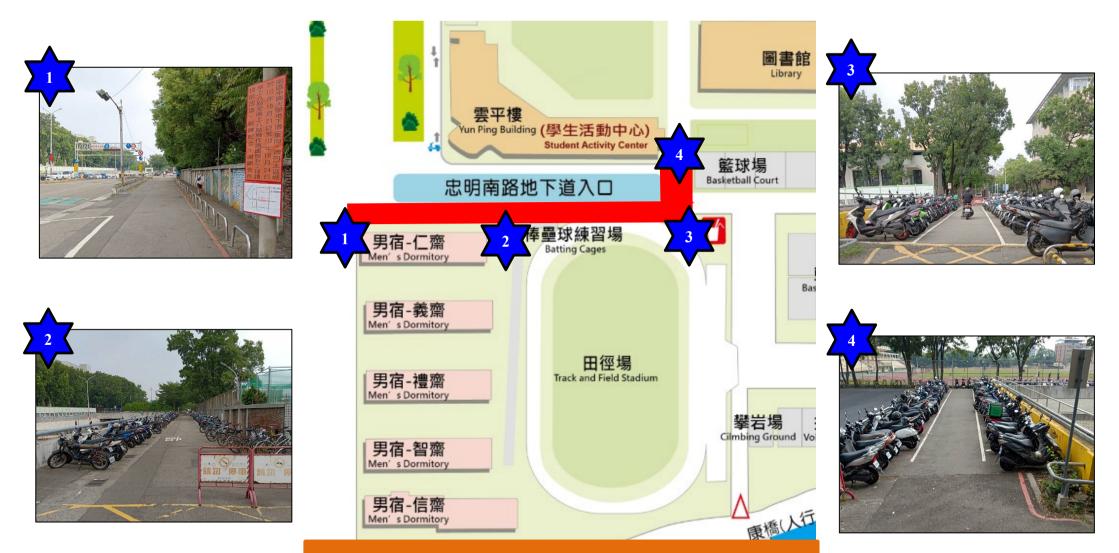

## **Construction Notice**

| DATE        | 2025/5/29~2025/6/6                                                                                                                                                                                                                                                                                                                                                                                                                                                                                                                                                                                                                                                                                   |
|-------------|------------------------------------------------------------------------------------------------------------------------------------------------------------------------------------------------------------------------------------------------------------------------------------------------------------------------------------------------------------------------------------------------------------------------------------------------------------------------------------------------------------------------------------------------------------------------------------------------------------------------------------------------------------------------------------------------------|
| PLACE       | The road in front of the male dormitory of our school, located next to the underground tunnel on Zhongming South Road. (as shown on the next page).                                                                                                                                                                                                                                                                                                                                                                                                                                                                                                                                                  |
| Explanation | The Taichung City Maintenance Engineering Office will be conducting asphalt paving work on the road next to the underground tunnel on Zhongming South Road. We kindly ask all faculty, staff, students, and visitors to cooperate with on-site announcements, avoid parking motorcycles, bicycles, or vehicles in the construction area, surrounding parking lots, and on sidewalks, and follow the on-site traffic regulations. Please be aware that some noise may occur due to certain construction activities, and we apologize for any inconvenience this may cause. In the event of uncontrollable circumstances (such as typhoons or heavy rain), the construction schedule may be postponed. |
| Office      | Taichung City Maintenance Office                                                                                                                                                                                                                                                                                                                                                                                                                                                                                                                                                                                                                                                                     |
| Contact Us  | For any inquiries, please call the Taichung City Maintenance Office at 04-22289111, or the Citizen Service Hotline at 1999.                                                                                                                                                                                                                                                                                                                                                                                                                                                                                                                                                                          |

## 2025/5/29~2025/6/6 Construction Road Control