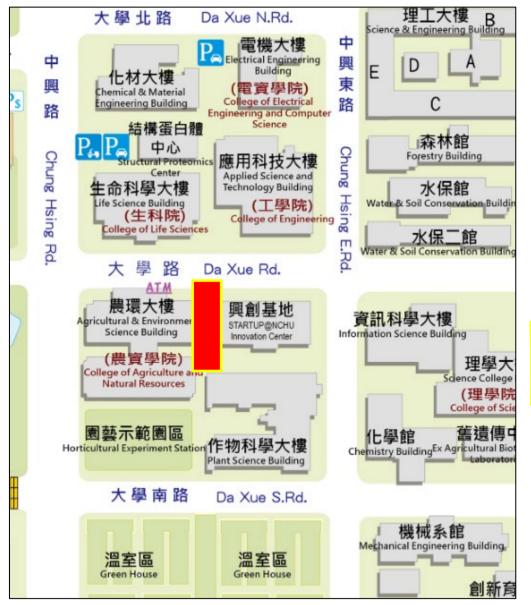

## **Construction Notice**

| DATE        | 2025/06/13~2025/06/30                                                                                                                                                                                                                                                                                                                                                                                                                                                                                                    |
|-------------|--------------------------------------------------------------------------------------------------------------------------------------------------------------------------------------------------------------------------------------------------------------------------------------------------------------------------------------------------------------------------------------------------------------------------------------------------------------------------------------------------------------------------|
| TIME        | 8:00 a.m. to 6:00 p.m.                                                                                                                                                                                                                                                                                                                                                                                                                                                                                                   |
| PLACE       | The road between the Agricultural and Environmental Building and the STARTUP @NCHU Innovation Center.                                                                                                                                                                                                                                                                                                                                                                                                                    |
| Explanation | "Microgrid Construction Turnkey Project" Pipeline Excavation and Installation Work Please follow on-site announcements and avoid parking motorcycles, bicycles, or vehicles in the construction area, surrounding parking lots, and sidewalks. Kindly comply with the on-site traffic regulations. Noise may be generated during certain construction activities, and we apologize for any inconvenience. In case of uncontrollable circumstances (such as typhoons or heavy rain), construction dates may be postponed. |
| Office      | Construction and Maintenance Division, Office of General Affairs                                                                                                                                                                                                                                                                                                                                                                                                                                                         |
| Contact Us  | 04-22840276-279                                                                                                                                                                                                                                                                                                                                                                                                                                                                                                          |

## **Construction Notice**

2025/06/13~2025/06/30 8:00 a. m. to 6:00 p.m.
Pipeline Excavation and Installation Work –

Vehicle Parking Control