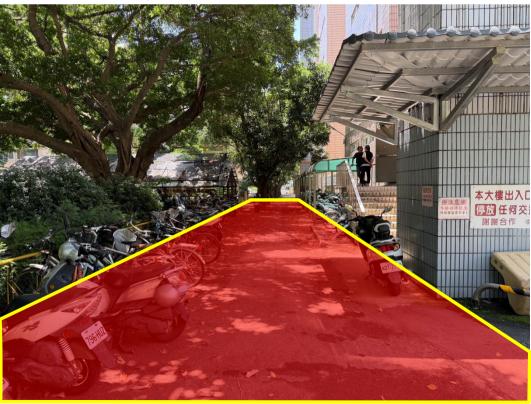

## **Construction Notice**

| DATE        | 2025/06/13~2025/06/30                                                                                                                                                                                                                                                                                                                                                                                                                                                                                                    |
|-------------|--------------------------------------------------------------------------------------------------------------------------------------------------------------------------------------------------------------------------------------------------------------------------------------------------------------------------------------------------------------------------------------------------------------------------------------------------------------------------------------------------------------------------|
| TIME        | 8:00 a.m. to 6:00 p.m.                                                                                                                                                                                                                                                                                                                                                                                                                                                                                                   |
| PLACE       | The road between the Agricultural and Environmental Building and the STARTUP @NCHU Innovation Center.                                                                                                                                                                                                                                                                                                                                                                                                                    |
| Explanation | "Microgrid Construction Turnkey Project" Pipeline Excavation and Installation Work Please follow on-site announcements and avoid parking motorcycles, bicycles, or vehicles in the construction area, surrounding parking lots, and sidewalks. Kindly comply with the on-site traffic regulations. Noise may be generated during certain construction activities, and we apologize for any inconvenience. In case of uncontrollable circumstances (such as typhoons or heavy rain), construction dates may be postponed. |
| Office      | Construction and Maintenance Division, Office of General Affairs                                                                                                                                                                                                                                                                                                                                                                                                                                                         |
| Contact Us  | 04-22840276-279                                                                                                                                                                                                                                                                                                                                                                                                                                                                                                          |

## **Construction Notice**

2025/06/13~2025/06/30 8:00 a. m. to 6:00 p.m.
Pipeline Excavation and Installation Work –

Vehicle Parking Control